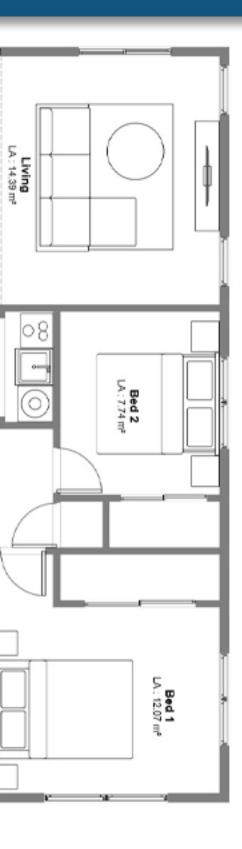

Living LA: 14,30 m<sup>2</sup> Kitchen/Dining LA: 20.05 m<sup>2</sup> Kitchen/Dining LA: 19.84 m²  $\cdot \langle \cdot \cdot \rangle \rangle$ ÷--1-See. \$ ⊕ Bed 2 RO Bath LA:4.69 Bath 3 -0 \_ Bed 1 LA : 11.98 m<sup>2</sup>