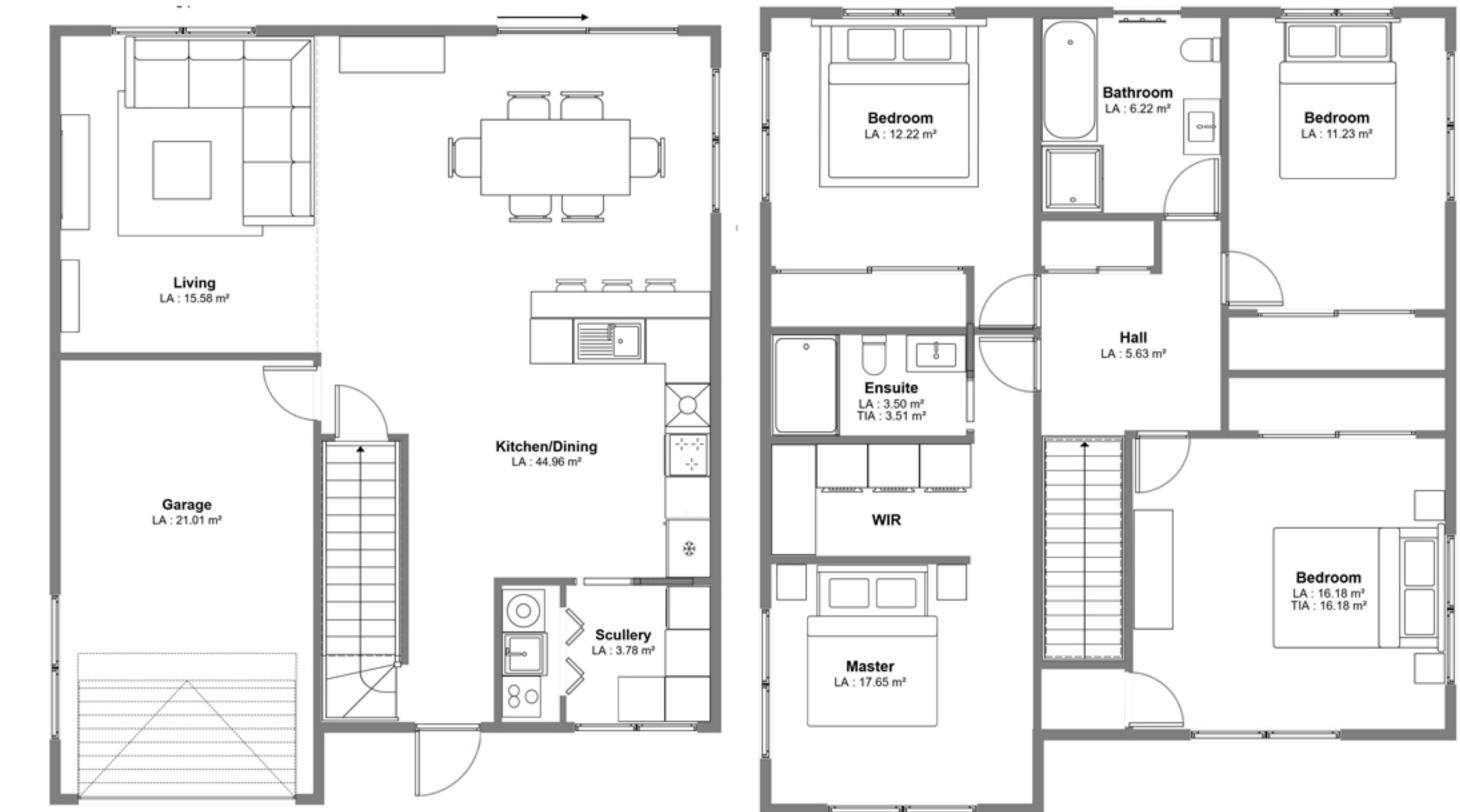

VENTURERimu Plan, Ground and Top FloorBUILD167sqm

© 2025 Venture Build. All rights reserved. This building plan is the intellectual property of Venture Build. No part of this plan may be reproduced, distributed, or used for construction, modification, or resale without the express written permission of Venture Build.